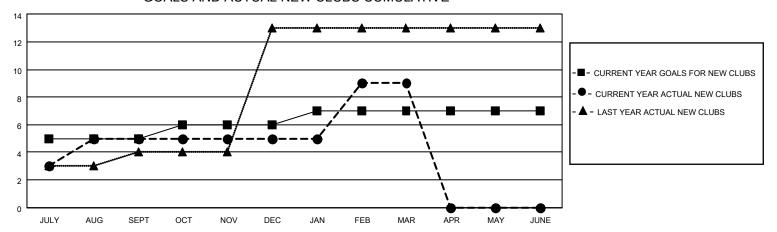

## GOALS AND ACTUAL NEW CLUBS CUMULATIVE

## MONTHLY MEMBERSHIP PROGRESS REPORT

LOCATION INDIA District 320 G Results as of: 3/31/2022

| Clubs                 |               |           |               | Members               |                        |                         |                                                    |
|-----------------------|---------------|-----------|---------------|-----------------------|------------------------|-------------------------|----------------------------------------------------|
| RESULTS FOR 2021-2022 |               |           |               | RESULTS FOR 2021-2022 |                        |                         |                                                    |
| QUARTER               | NEW CLUB GOAL | NEW CLUBS | DROPPED CLUBS | QUARTER MEMB          | BER GROWTH NET<br>GOAL | MEMBER GROWTH<br>ACTUAL | DROPPED<br>MEMBERS ACTUAL<br>(including transfers) |
| JULY/AUG/SEPT         | 5             | 5         | 3             | JULY/AUG/SEPT         | 100                    | 305                     | 74                                                 |
| OCT/NOV/DEC           | 1             | 0         | 4             | OCT/NOV/DEC           | 50                     | 79                      | 165                                                |
| JAN/FEB/MAR           | 1             | 4         | 2             | JAN/FEB/MAR           | 50                     | 214                     | 59                                                 |
| APR/MAY/JUNE          | 0             | 0         | 0             | APR/MAY/JUNE          | 50                     | 0                       | 0                                                  |