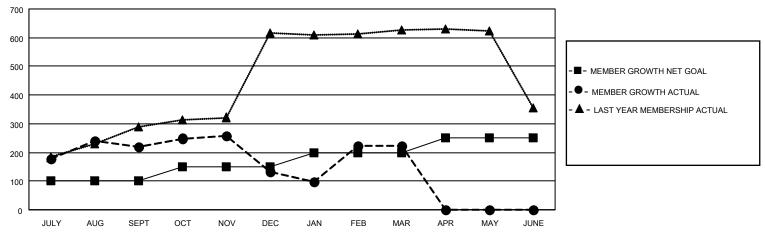

## GOALS AND ACTUAL MEMBERS CUMULATIVE

| DROPPED CLUBS: 9 |     | 52 CLUBS OF 87 ADDED 1 OR<br>MORE NEW MEMBERS | GENDER DISTRIBUTION                 |                                |  |
|------------------|-----|-----------------------------------------------|-------------------------------------|--------------------------------|--|
|                  |     | INORE NEW MEMBERS                             | MALE<br>FEMALE                      | 2,276 (81.23%)<br>526 (18.77%) |  |
| DROPPED MEMBERS  |     |                                               | NON BINARY PREFER NOT TO ANSWER     | 0 (0.00%)<br>0 (0.00%)         |  |
| DECEASED         | 5   |                                               | PREFER NOT TO ANSWER                | 0 (0.0070)                     |  |
| CLUB CANCELLED   | 188 | CLICK HERE FOR CUMULATIVE                     | TOTAL FAMILY UNIT MEMBERS           | 829                            |  |
| OTHER            | 105 | MEMBERSHIP DATA                               |                                     |                                |  |
| TOTAL            | 298 |                                               | FAMILY MEMBERS PAYING HALF DUES 425 |                                |  |
|                  |     |                                               |                                     |                                |  |

## MONTHLY MEMBERSHIP PROGRESS REPORT

LOCATION INDIA District 320 G Results as of: 3/31/2022

| Clubs                 |               |           |               | Members               |                        |                         |                                                    |
|-----------------------|---------------|-----------|---------------|-----------------------|------------------------|-------------------------|----------------------------------------------------|
| RESULTS FOR 2021-2022 |               |           |               | RESULTS FOR 2021-2022 |                        |                         |                                                    |
| QUARTER               | NEW CLUB GOAL | NEW CLUBS | DROPPED CLUBS | QUARTER MEMB          | BER GROWTH NET<br>GOAL | MEMBER GROWTH<br>ACTUAL | DROPPED<br>MEMBERS ACTUAL<br>(including transfers) |
| JULY/AUG/SEPT         | 5             | 5         | 3             | JULY/AUG/SEPT         | 100                    | 305                     | 74                                                 |
| OCT/NOV/DEC           | 1             | 0         | 4             | OCT/NOV/DEC           | 50                     | 79                      | 165                                                |
| JAN/FEB/MAR           | 1             | 4         | 2             | JAN/FEB/MAR           | 50                     | 214                     | 59                                                 |
| APR/MAY/JUNE          | 0             | 0         | 0             | APR/MAY/JUNE          | 50                     | 0                       | 0                                                  |